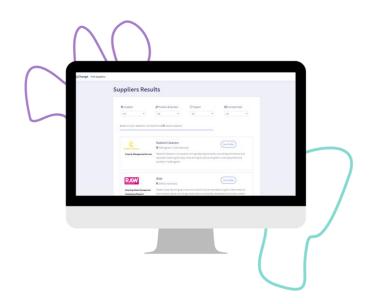

#### **About Supply Change**

- Supply Change is a social enterprise with a mission to increase the number of social enterprises in both public and private sector supply chains
- The Supply Change platform is a directory of pre-vetted social enterprise suppliers that buyers can access and search for suitable suppliers