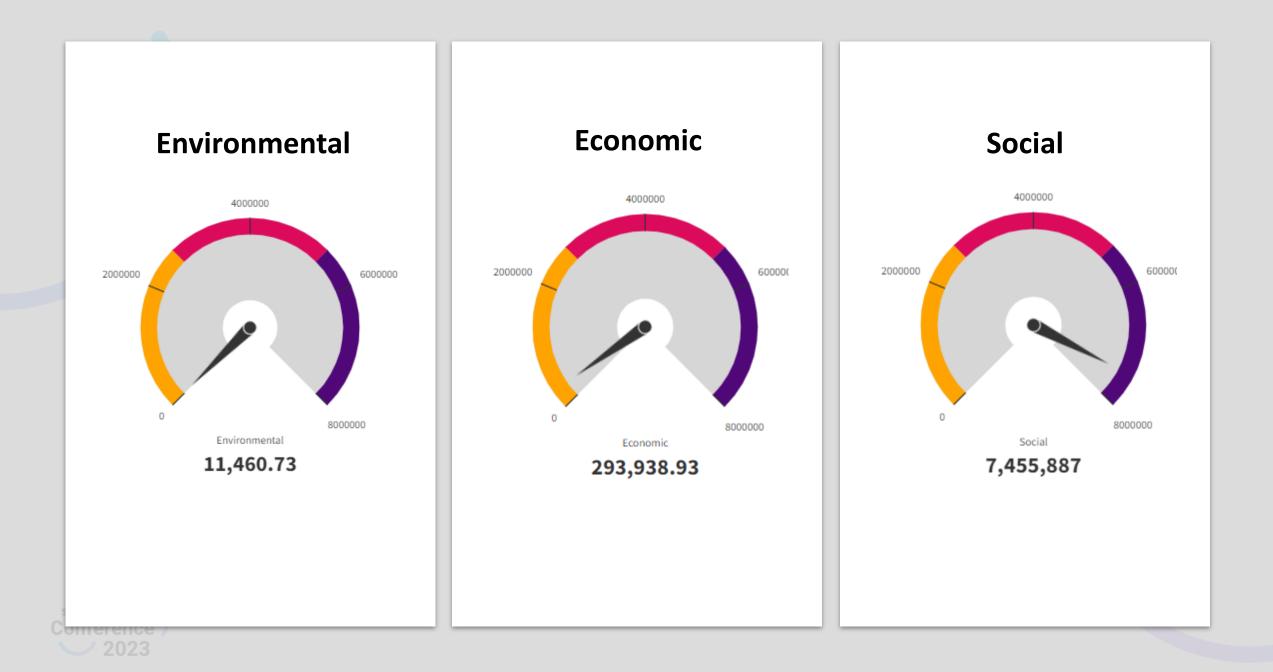

supply chains
- The Supply Change platform is a directory of pre-vetted social enterprise suppliers that buyers can access and search for suitable suppliers





#### **Barriers to VCSE procurement**

- Complex procurement
   processes and portals
- Payment issues
- Lack of awareness of where to find opportunities
- Contract design not VCSE
   friendly
- Inconsistent approach across regions





#### What can the public and private sector do?

- Early engagement
- Encouragement of consortia/collaboration
- Co-design and reserving contracts
- Greater flexibility in contract
   design
- Contract readiness support
- Long-term, strategic partnerships







Piumi Mitchell Social Value Lead, Deloitte







Claudia Harris OBE CEO, Makers





Tara Spence CEO, Home-Start in Suffolk















- Know your organisation & agree a lead
- Know what data you need
  - Recognise comparable additionality
  - Set aside time
  - Give it value
  - Tell everyone





Katrina Browning Senior Procurement Business Partner Suffolk County Council



Claudia Harris OBE CEO Makers



Piumi Mitchell Social Value Lead Deloitte



Beth Pilgrim CEO Supply Change



Tara Spence CEO Home-Start in Suffolk





## Thank you